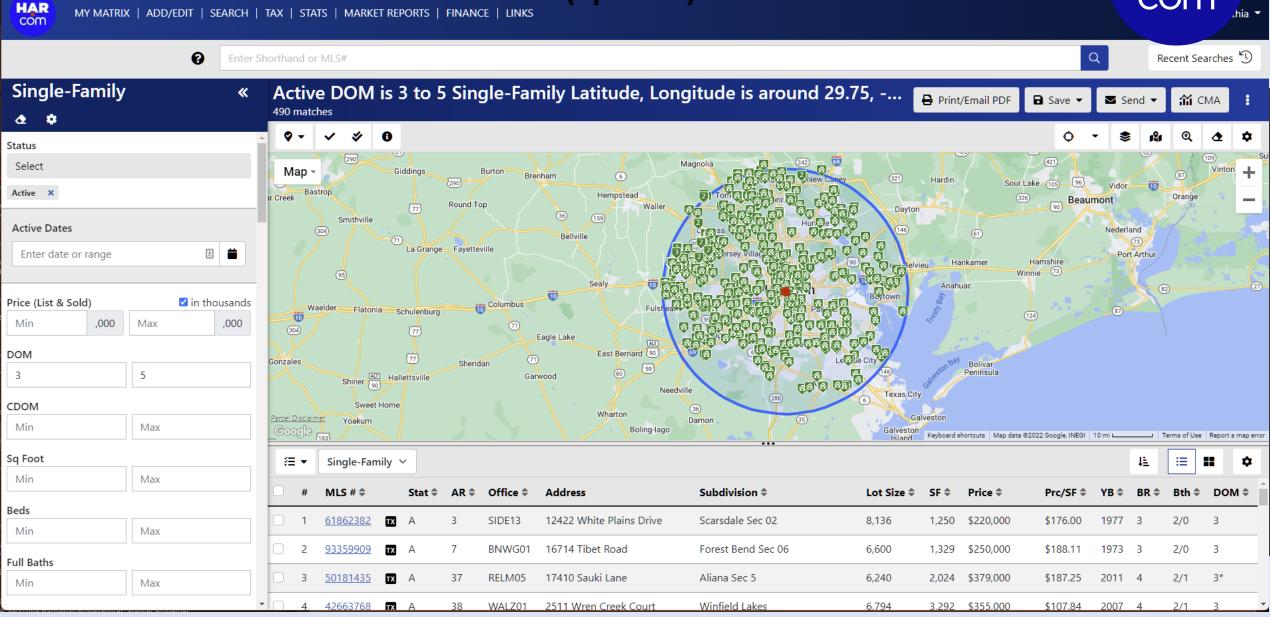

#### Tools to Become a Geo Market Expert

- Matrix Reports
  - Inventory Counts
  - Months of Inventory
  - Real Estate Trend Indicator
- Stats in Matrix
- Geo Market Videos

#### **Market Reports in Matrix**