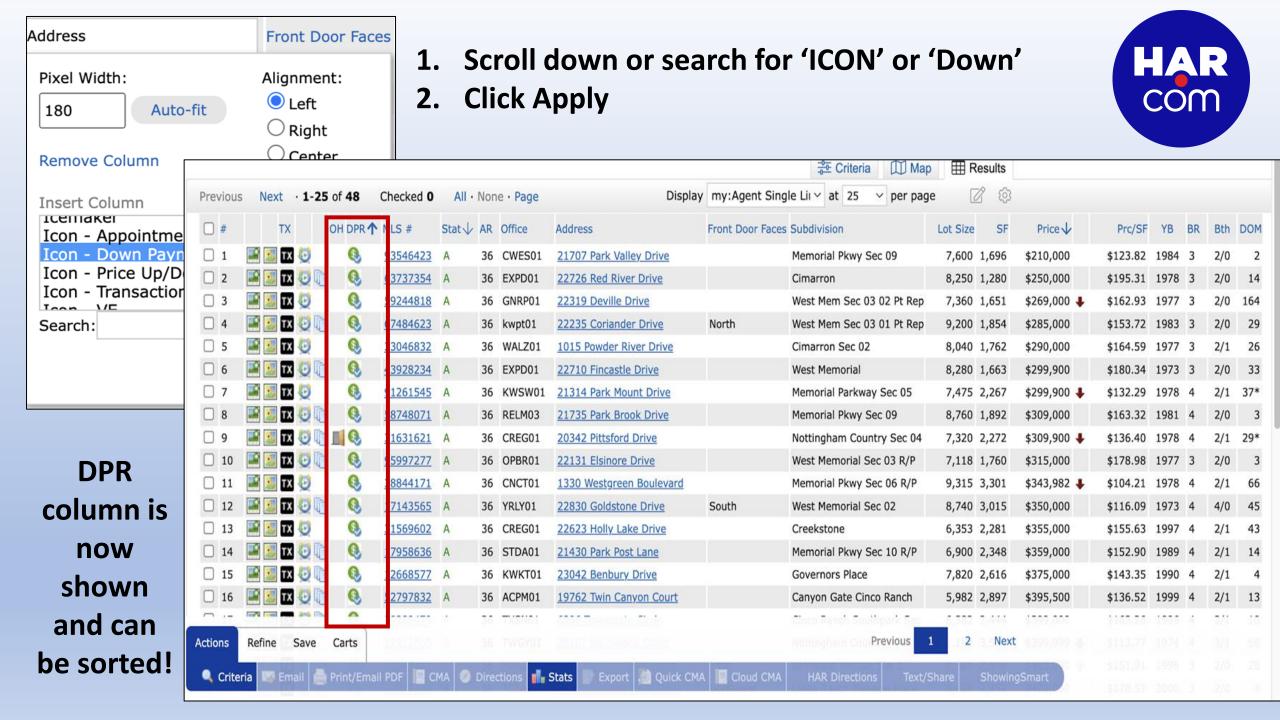

### **Down Payment Resource**

## Realtors® How to Identify/Find DPR Listings

## Realtors® How to Find DPR Listings in Matrix