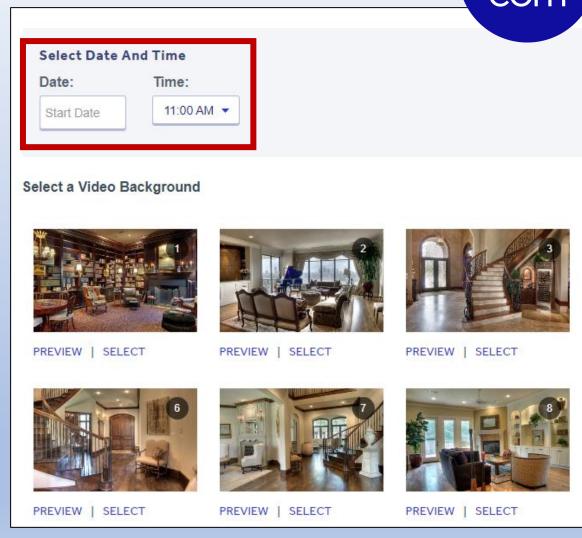

#### **Agent Videos**

SCHEDULE YOUR VIDEO SHOOT TODAY ↗

Fewer than 6,000 of our members have an agent video posted to their HAR website.