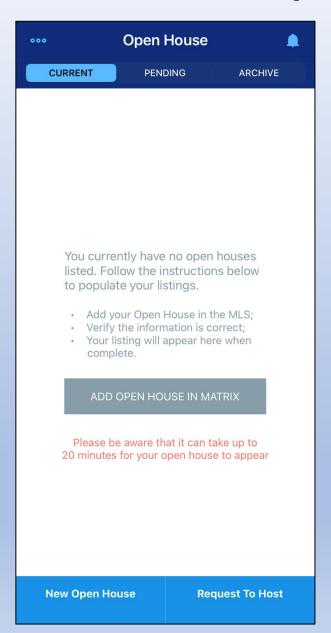

## HAR Open House App

- Add a NEW OPEN HOUSE, REQUEST TO HOST or INVITE an agent to host one within your firm
- Promote the open house from your contact list (share Agent Full Report & Listing Detail)
- Register visitors securely on a 2<sup>nd</sup> device to collect real-time contact information for lead generation
- Viewable visitor lists can be downloaded to your phone's contacts
- Visitors can record audio feedback while at the property
- Agent-branded 'thank you for attending' email

## **Open House App**

| ••• Open House                                                                                                                    |                           |                 |  |  |
|-----------------------------------------------------------------------------------------------------------------------------------|---------------------------|-----------------|--|--|
| CURRENT                                                                                                                           | PENDING                   | ARCHIVE         |  |  |
|                                                                                                                                   |                           |                 |  |  |
|                                                                                                                                   |                           |                 |  |  |
|                                                                                                                                   |                           |                 |  |  |
|                                                                                                                                   |                           |                 |  |  |
|                                                                                                                                   |                           |                 |  |  |
|                                                                                                                                   |                           |                 |  |  |
| You can request to become a host of any open house currently within your firm. Would you like to host an open house for an agent? |                           |                 |  |  |
|                                                                                                                                   | I'd like to become a host |                 |  |  |
|                                                                                                                                   |                           |                 |  |  |
|                                                                                                                                   |                           |                 |  |  |
|                                                                                                                                   |                           |                 |  |  |
|                                                                                                                                   |                           |                 |  |  |
|                                                                                                                                   |                           |                 |  |  |
| New Open                                                                                                                          | House I                   | Request To Host |  |  |