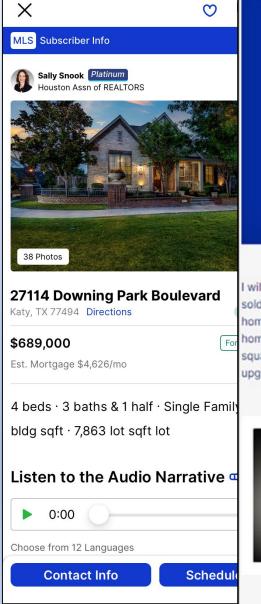

## New Consumer Tools on HAR.com

- Audio Recording of Listings in 12 Languages
- Coming Soon! Voice-activated Search
- Improved Search Criteria for Agents and Resources

### **Consumer Tools – Audio Recording**

Arabic

Cantonese

English

French

German

Hindi

Italian

Japanese

Korean

Mandarin

Portuguese

Spanish

 Audio recording of some characteristics & property description for each listing

12 languages

Recording sharable