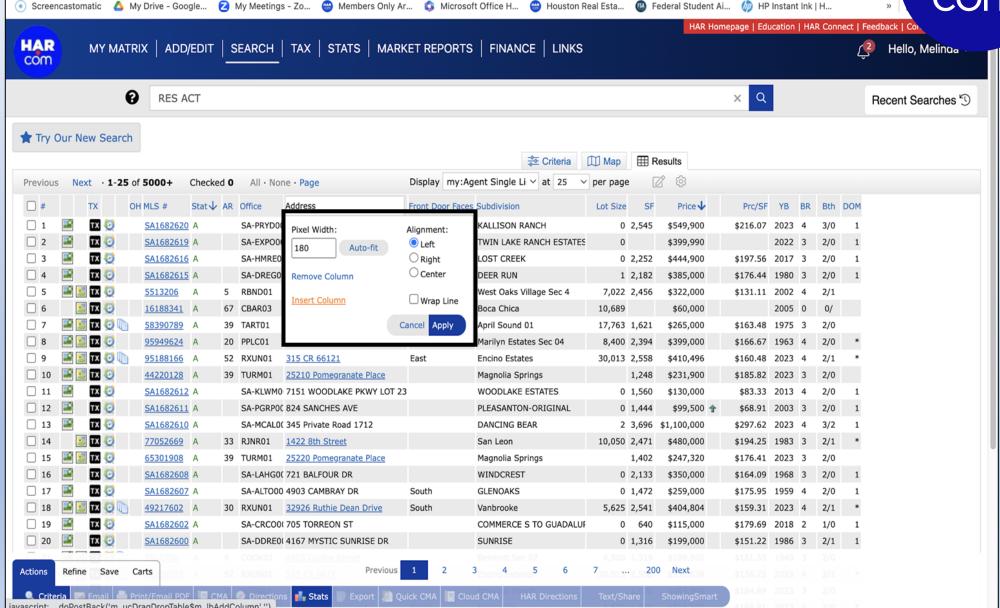

#### **Other Changes**

- Matrix Search: Move 'Coming Soon' option above 'Active' for the Status field
- Quick CMA: Replace "LP/SqFt" with "Adjusted Sales Price" on Quick CMA Report
- Add Hit Counter for Coming Soon listings in Matrix
- Floor Plan link under Remarks/Tour Links

#### On the Horizon!

### **Upcoming Matrix View**

(optional)