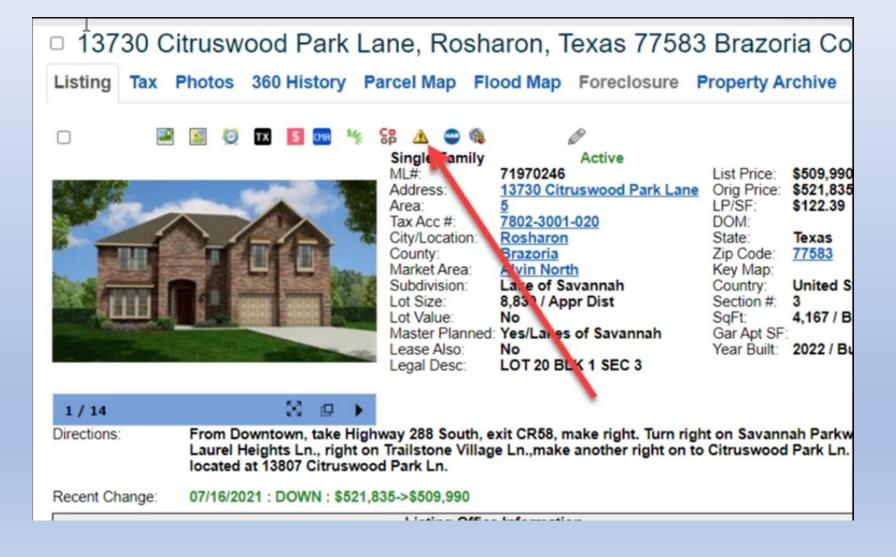

### **Matrix Data Integrity**

#### In 2022 we sent out more than 76,000 correction notices

HAR

- 1. Estimated Closed Date is in the Past 63% of all correction notices
- 2. Insufficient Number of Images 7%
- 3. Physical Property Description Violation 7%
- 4. Incorrect Tax ID 6%
- 5. Invalid Agent Remarks 5%

**Honorable Mention: Invalid Directions and Compliancy Review** 

For any violation that is not an automatic fine, HAR always sends a correction notice to the following with a 5-day grace period: Listing Agent, Listing Broker, Office Manager & Office Admins

#### **Matrix Data Integrity**

#### Members reported more than 9,000 violations last year!